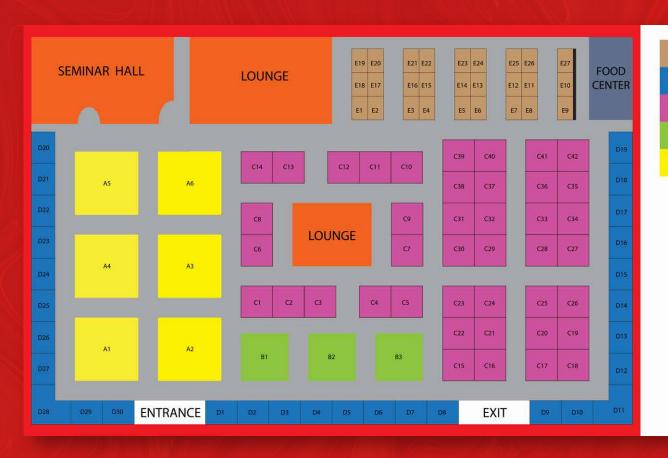

### **FLOOR PLAN & BOOTH PACKAGES**

3x2 4x3 4x4 6x6 8x8

#### **Floor Space Only**

#### Premium Booth Package

#### Standard Booth Package

#### **Booth A & B**

Allow the flexibility to build your own special designed booth

The package excludes electricity power, carpet & furniture.

#### **Booth C & D**

Floor Space

Carpet Flooring

White Panel with Structure

Fascia Name of The Exhibitors (Logo On The Tower)

Fluorescent Tubes

Reception Desk

Round Table

#### **Booth E**

Floor Space

Carpet Flooring

White Panel with Structure

Fascia Name of The Exhibitors (No Logo)

Fluorescent Tubes

Reception Desk

Folding chair