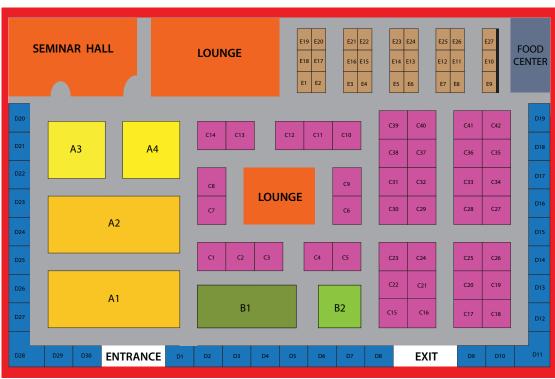

#### **FLOOR PLAN & BOOTH PACKAGES**

3x2 4x3

4x4

6x6

6x14,5 8x8

8x18,5

#### Floor Space Only

#### Booth A & B

Allow the flexibility to build your own special designed booth

The package excludes electricity power, carpet & furniture.

#### Premium Booth Package

#### **Booth C & D**

Floor Space

Carpet Flooring

White Panel with Structure

Fascia Name of The Exhibitors (Logo On The Tower)

Fluorescent Tubes

Reception Desk

Round Table

#### Standard Booth Package

#### Booth E

Floor Space

Carpet Flooring

White Panel with Structure

Fascia Name of The Exhibitors (No Logo)

Fluorescent Tubes

Reception Desk

Folding chair